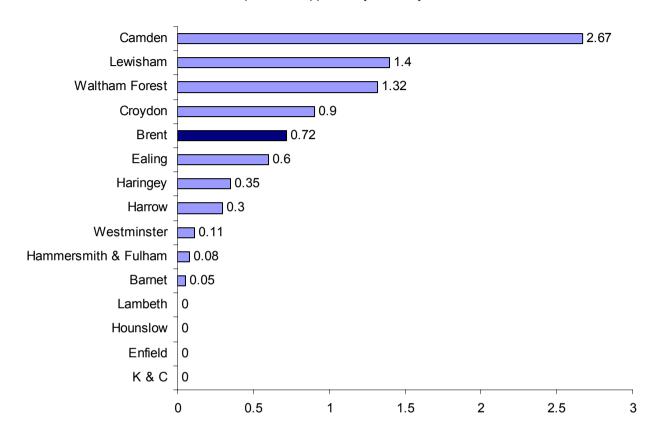

# BV 176 Number of domestic violence refuge places per 100,000 population provided/supported by authority

#### 2002/03 QUARTILE SUMMARY

# Upper quartile Median Lower quartile 0.75 0.35 0.05

| Performance 2001/02 | Performance 2000/01 |
|---------------------|---------------------|
| 2.83                | New PI              |