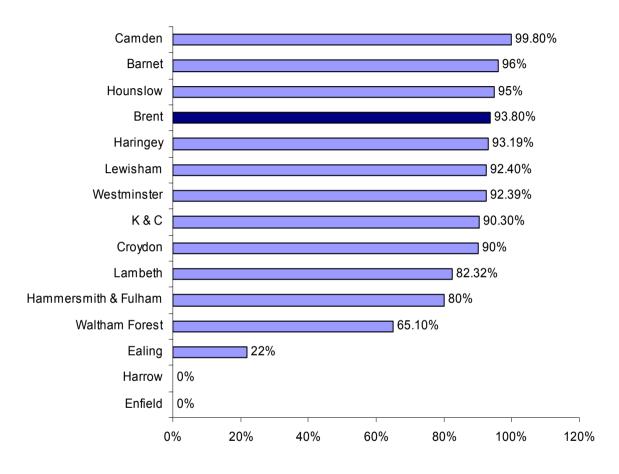

#### BV 66a Rent collection and arrears: % of rent collected

### 2002/03 QUARTILE SUMMARY

# Upper quartile Median Lower quartile 95.6% 95% 93.1%

| Performance 2001/02 | Performance 2000/01 |
|---------------------|---------------------|
| 94%                 | 97.64%              |