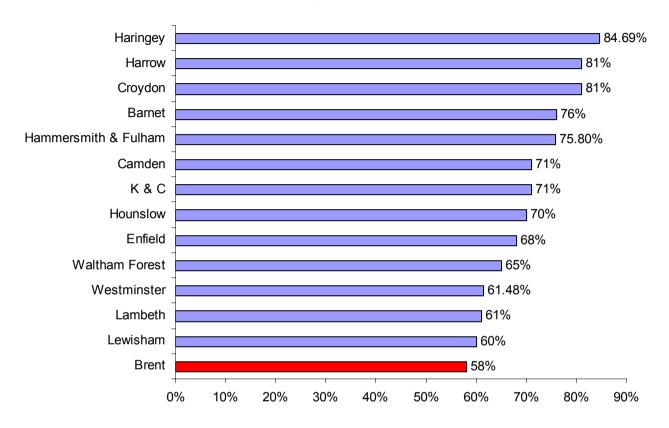

# BV 74b Council tenant satisfaction with the overall service from their landlords black & minority ethnic tenants

# Upper quartile Median Lower quartile 76% 70% 61%

| Performance 2001/02 | Performance 2000/01 |
|---------------------|---------------------|
| New PI              | Changed reporting   |