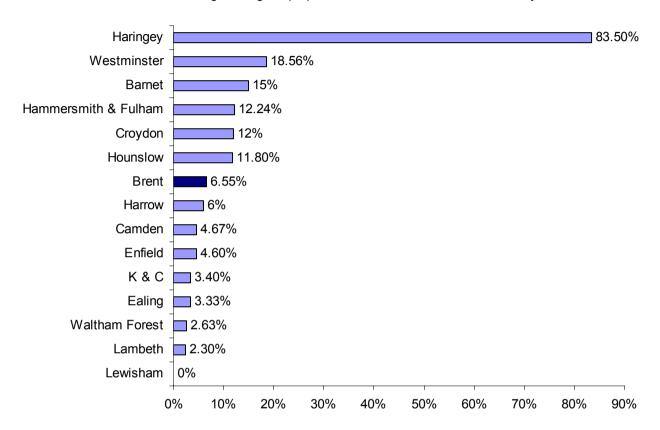

BV 184b Percentage change in proportion of non-decent LA homes in the year

# Upper quartile Median Lower quartile 12% 5% 2%

| Performance 2001/02 | Performance 2000/01 |
|---------------------|---------------------|
| Changed reporting   | N/A                 |

BV 185 Percentage of responsive repairs (non-emergency) appointments made & kept