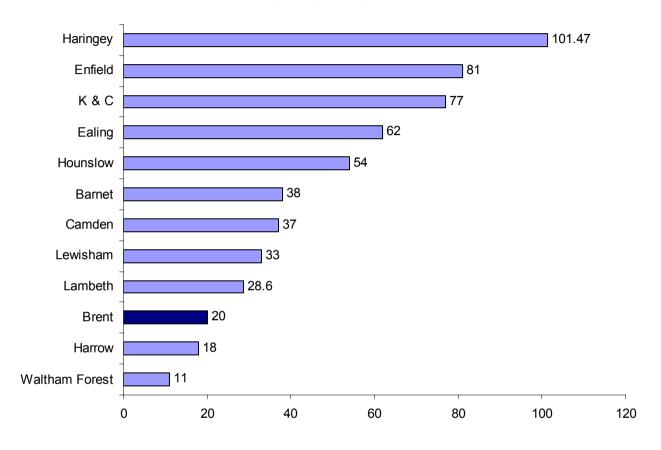

BV 183b The average length of stay in hostels in weeks

| Upper quartile | Median | Lower quartile |
|----------------|--------|----------------|
| 50             | 29     | 11             |

| Changed reporting   | Changed reporting   |
|---------------------|---------------------|
| Performance 2001/02 | Performance 2000/01 |