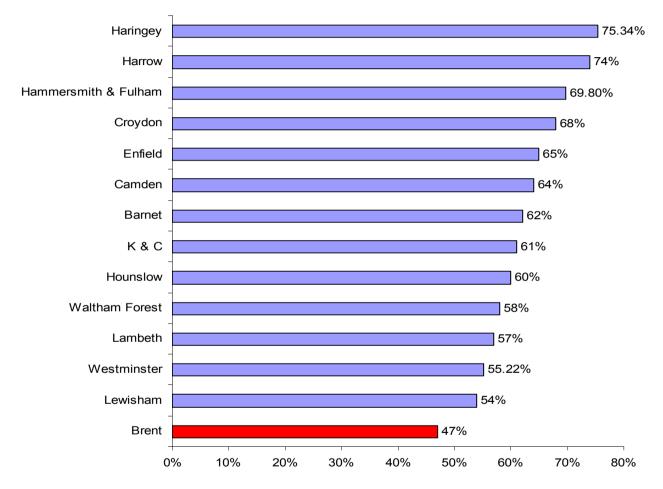

# BV 74b Council tenant satisfaction with the overall service from their landlords black & minority ethnic tenants

### 2002/03 QUARTILE SUMMARY

# Upper quartile Median Lower quartile 70% 62% 57%

| Performance 2001/02 | Performance 2000/01 |
|---------------------|---------------------|
| New PI              | Changed reporting   |

BV 74c Council tenant satisfaction with the overall service from their landlords non black & minority ethnic tenants