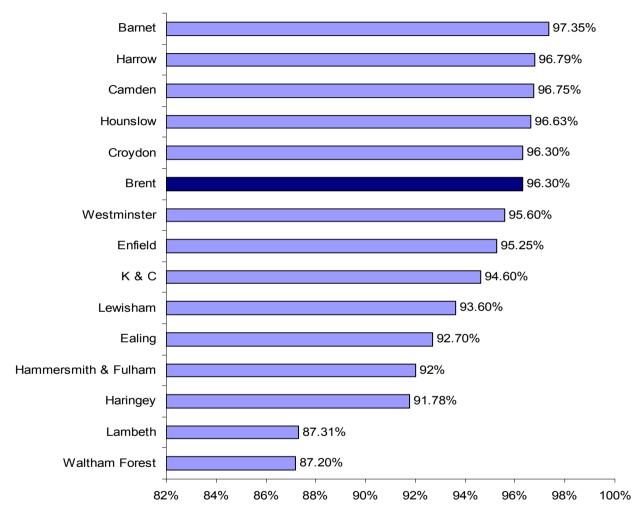

#### BV 66a Rent collection and arrears: % of rent collected

### 2002/03 QUARTILE SUMMARY

# Upper quartile Median Lower quartile 95.6% 95% 93.1%

| Performance 2001/02 | Performance 2000/01 |
|---------------------|---------------------|
| 94%                 | 97.64%              |