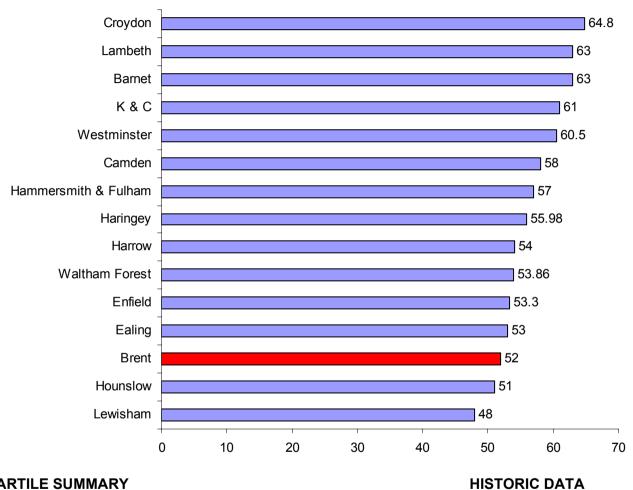

BV 184a LA homes which were non-decent at start of year

| Upper quartile | Median | Lower quartile |
|----------------|--------|----------------|
| 67%            | 49%    | 38%            |

| Performance 2001/02 | Performance 2000/01 |
|---------------------|---------------------|
| Changed reporting   | Changed reporting   |