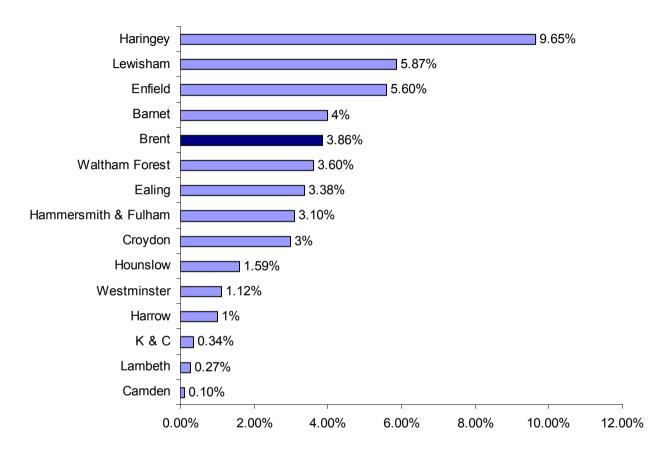

# BV 176 Number of domestic violence refuge places per 100,000 population provided/supported by authority

#### 2002/03 QUARTILE SUMMARY

# Upper quartile Median Lower quartile 0.75 0.35 0.05

| Performance 2001/02 | Performance 2000/01 |
|---------------------|---------------------|
| 2.83                | New PI              |