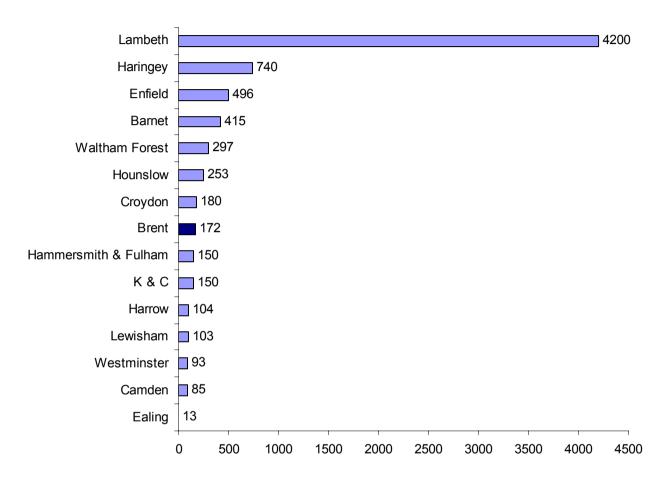

## BV 183a The average length of stay in bed & breakfast in weeks

### 2002/03 QUARTILE SUMMARY

| Upper quartile | Median | Lower quartile |
|----------------|--------|----------------|
| 31             | 20     | 12             |

| Performance 2001/02 | Performance 2000/01 |
|---------------------|---------------------|
| Changed reporting   | Changed reporting   |