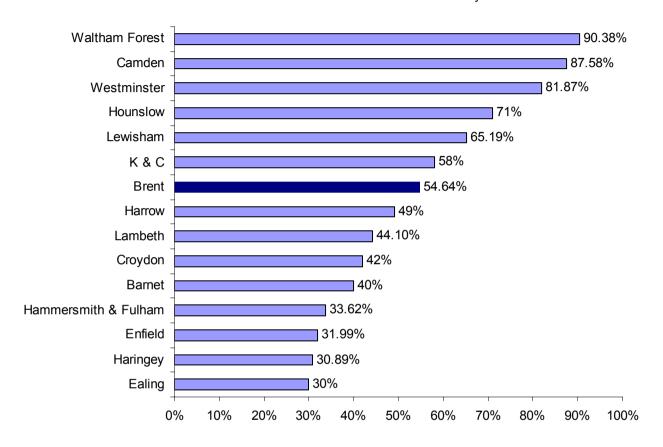

BV 184a LA homes which were non-decent at start of year

| Upper quartile | Median | Lower quartile |
|----------------|--------|----------------|
| 67%            | 49%    | 38%            |

| Performance 2001/02 | Performance 2000/01 |
|---------------------|---------------------|
| Changed reporting   | Changed reporting   |