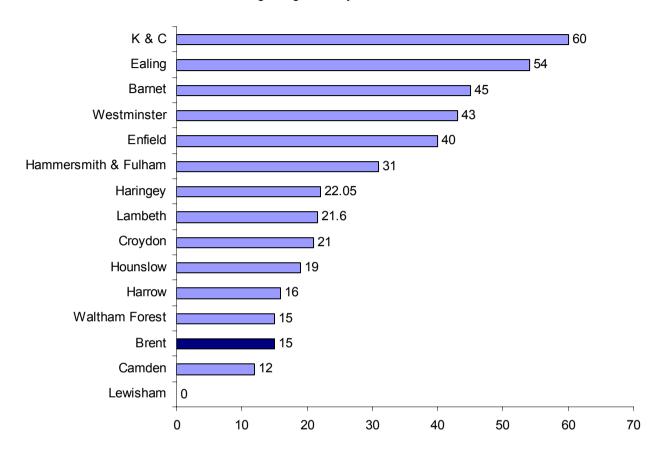

## BV 183a The average length of stay in bed & breakfast in weeks

### 2002/03 QUARTILE SUMMARY

| Upper quartile | Median | Lower quartile |
|----------------|--------|----------------|
| 31             | 20     | 12             |

| Performance 2001/02 | Performance 2000/01 |
|---------------------|---------------------|
| Changed reporting   | Changed reporting   |