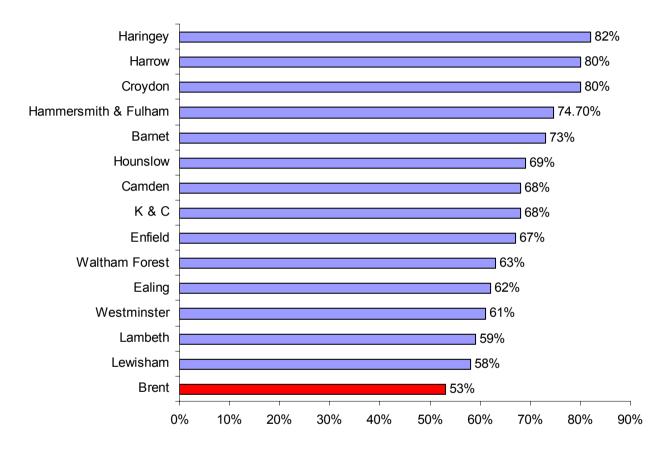

#### BV 74a Council tenant satisfaction with the overall service from their landlords

### 2002/03 QUARTILE SUMMARY

# Upper quartile Median Lower quartile 68% 60%

| Performance 2001/02 | Performance 2000/01 |
|---------------------|---------------------|
| 49%                 | 46%                 |